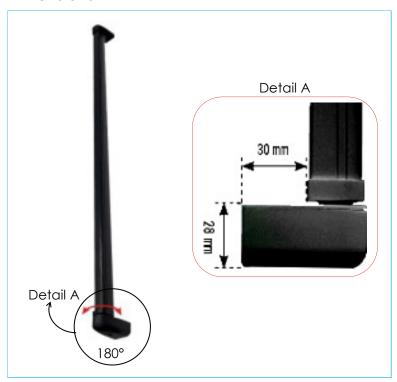

The easy to install weather proof design makes it suitable for all gates, boom gates and roller doors.

The HR light curtain has a range of 20 metres and the mounting brackets can be adjusted through 180° to ensure perfect alignment.

The electronics are fitted inside a black anodised aluminium channel 26 mm square and the lens is held in place by the ABS plastic end caps.

The beams cover the full length of the light curtain and the reaction time is 120 ms.

#### **Dimensions**