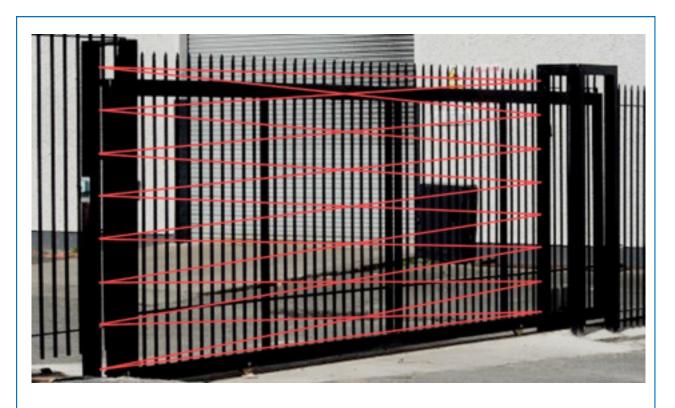

## **Sentinel HR Safety Light Curtain**

Provides increased safety and security

The HR light curtain is a reliable alternative to safety loops and much more effective than a single safety PE beam.

The Sentinel HR Safety Light curtain is used in situations where maximum coverage from a safety beam is required. Multiple beams are spaced so that the total area is covered.

The easy to install weather proof design makes it suitable for all gates, boom gates and roller doors.

The HR light curtain has a range of 20 metres and the mounting brackets can be adjusted through 180° to ensure perfect alignment.