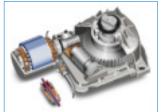

#### The Sentinel R21 features include:

- Reliable and robust: The gearbox with machined steel gears and heavy duty bearings is enclosed in a die cast casing which is waterproof to IP67.
- Smooth operation: The absolute encoder constantly monitors the speed and position of the gate. This allows the control panel to accurately ramp down the speed on closing providing a smooth operation and longer life.
- Precision speed control: The option to have various operating speeds aids the flow of traffic, slow for large trucks and faster for cars.
- Security: The strong gearbox and self locking mechanism prevents damage from vandalism as the gate cannot be forced.

- Reliable and efficient: The revolutionary brushless motor provides much greater efficiency - with ultra low power consumption.
- Essential safety features are covered:
  Optional loop detectors and safety
  beams ensure vehicles and pedestrians
  alike are protected.
- Foundation box: Compact and robust foundation boxes available with cover made from hot galvanized steel and AISI 304 stainless steel.
- Intelligent release: can be released internally and externally using a standard lever or key release system.
- Mechanical adjustable stop when closing and opening.