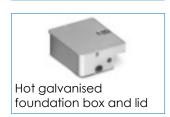

- Reliable and efficient: The revolutionary brushless motor provides much greater efficiency - with ultra low power consumption.
- Essential safety features are covered:
  Optional loop detectors and safety
  beams ensure vehicles and pedestrians
  alike are protected.
- Foundation box: Compact and robust foundation boxes available with cover made from hot galvanized steel and AISI 304 stainless steel.
- Intelligent release: can be released internally and externally using a standard lever or key release system.
- Mechanical adjustable stop when closing and opening.