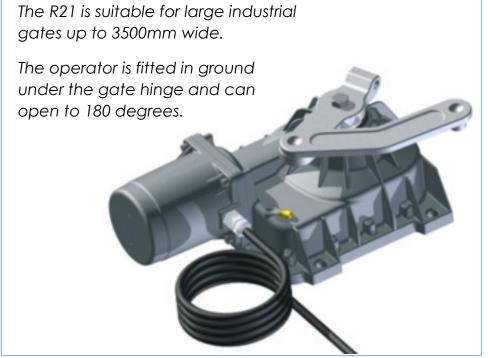

# Sentinel R21 In Ground Swing Gate Operator

Heavy duty swing gate operator for industrial gates

Self locking gearbox and brushless motor

The R21 is particularly useful where you have gates fitted to large brick pillars and conventional linear gate openers cannot be fitted.

**Included in the kit:** two Nova radio control transmitters and one receiver, all mounting brackets, drive arms and external key release.