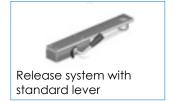

- Reliable and efficient: The revolutionary brushless motor provides much greater efficiency - with ultra low power consumption.
- Essential safety features are covered:
  Optional loop detectors and safety
  beams ensure vehicles and pedestrians
  alike are protected.
- Foundation box: Compact and robust foundation boxes available with cover made from hot galvanized steel and AISI 304 stainless steel.
- Intelligent release: can be released internally and externally using a standard lever or key release system.
- Mechanical adjustable stop when closing and opening.