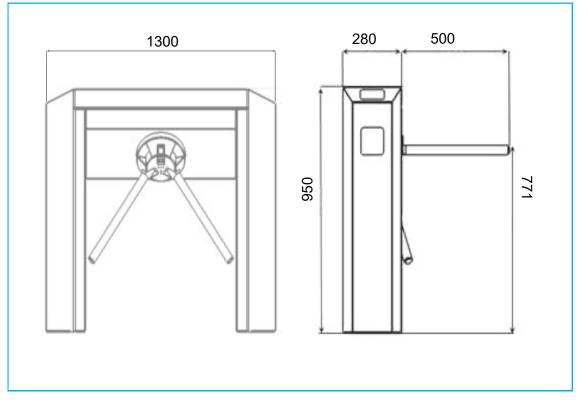

ag has been accepted.
- Bi directional or single direction.
- Hydraulic damper ensures a smooth operation.
- R\$485 port

#### **Optional features**

- Inbuilt up/down counter with battery back up
- Ethernet connection

# **Technical Specifications**

| TriStar J18 Turnstiles         |  |
|--------------------------------|--|
| 25 users per minute            |  |
| 550 - 600 mm                   |  |
| 100%                           |  |
| Arm drops in emergency         |  |
| Nil / 6 secs /12 secs /18 secs |  |
| 12vdc / RS485 / dry contact    |  |
| 240vac                         |  |
| 24vdc                          |  |
| 50w                            |  |
| IP 55                          |  |
| - 30°C + 70°C                  |  |
|                                |  |

## Dimensions



#### Rotech supply all forms of door and gate automation

#### Vehicle Access Control

- Booms Gates
- Sliding Gates
- Swing Gates
- Industrial Door Openers
- Solar Powered Gate Openers

### Pedestrian Access Control

- Full Height Turnstiles
- Waist Height Turnstiles
- Supermarket Gates/Turnstiles
- Wheelchair Access Gates
- Rapid Access Gates



Fast | Safe | Secure