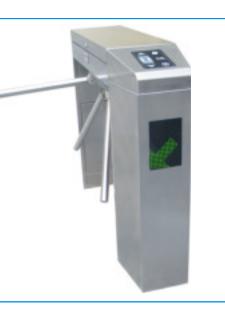

# **TriStar J18 Turnstiles**

Stainless steel waist height turnstiles

The TriStar J series of 304 stainless steel waist height turnstiles have a range of applications in the security and access control field.

The TriStar J series waist height turnstiles are bi directional and have illuminated indicators showing that the card has been accepted. A memory input remembers how many cards are presented and does not lock the turnstile until all users who have presented their cards have passed through the turnstile.

The turnstile is free standing, and is installed by bolting to the floor and all electrical cabling is concealed within the frame.

The cabinet is made from 304 stainless steel and its elegant design makes it suitable for even the most up-market site.

## **TriStar J18 Turnstile Features**

- The active arm drops clear in an emergency.
- 304 grade stainless steel
- Highly visible indicators to show tag has been accepted.
- Bi directional or single direction.
- Hydraulic damper ensures a smooth operation.
- R\$485 port